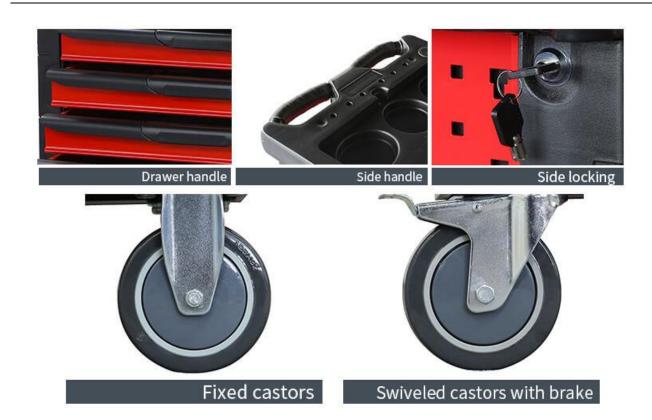

- 1. The full extension ball bearing drawer slides stretch very smoothly.
- 2. Multiple drawers can hold different kinds of tools.
- 3. The chemical-resistant powder coating is waterproof, rust-proof and easy to scrub.
- 4. All drawers are equipped with EVA non-slip drawer liners to reduce damage to tools and scratches to drawers.
- 5. The key lock fixes your metal tool cabinet to ensure safe tool storage
- 6. The tool storage cabinet is equipped with 5" casters, which are strong, durable, and have good bearing capacity, making it very smooth to move.
- 7. Each tool storage trolley is equipped with a side handle, which is easy to push.
- 8. The logo and color of tool cabinet trolley can be customized.