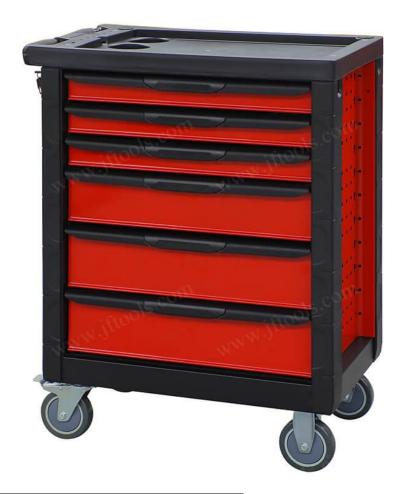

#### **Product overview**

Use this 27 inch tool cabinet to provide safe and convenient storage for your most used tools. This red tool trolley has smooth sliding ball bearing drawer slides, chemical resistant powder coating, smooth powder coating surface is waterproof and easy to clean. The rolling tool cabinet has multiple drawers, which can be opened to load various types of tools, and the top can be used to store daily items. A secure key locking system keeps your tools safe. The 5" casters are strong, durable, heavy-duty and easy to move the tool trolley.

- 1. The full extension ball bearing drawer slides stretch very smoothly.
- 2. Multiple drawers can hold different kinds of tools.
- 3. The chemical-resistant powder coating is waterproof, rust-proof and easy to scrub.
- 4. All drawers are equipped with EVA non-slip drawer liners to reduce damage to tools and scratches to drawers.
- 5. The key lock fixes your metal tool cabinet to ensure safe tool storage
- 6. The tool storage cabinet is equipped with 5" casters, which are strong, durable, and have good bearing capacity, making it very smooth to move.
- 7. Each tool storage trolley is equipped with a side handle, which is easy to push.
- 8. The logo and color of tool cabinet trolley can be customized.