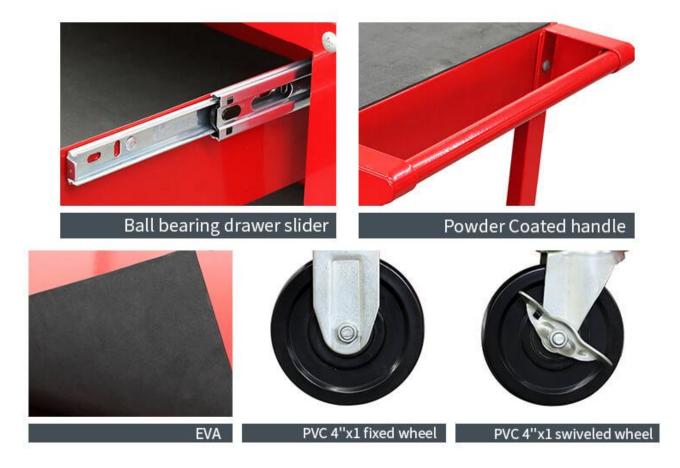

1. The tray on the top of the tool roll cart provides a lot of space for tools and daily necessities.

2. The tool utility cart can be selected with or without drawers, with drawers equipped with ball bearing slides and safety locks.

3. The chemical-resistant powder coating is waterproof, rust-proof and easy to scrub.

4. All trays and drawers are equipped with EVA non-slip drawer liners to reduce damage to tools and scratches to panels.

5. The tool cart trolley is equipped with 4" casters, which are strong, durable, and have good bearing capacity, making it very smooth to move.

6. Each rolling mechanics tool cart is equipped with side handles for easy pushing.