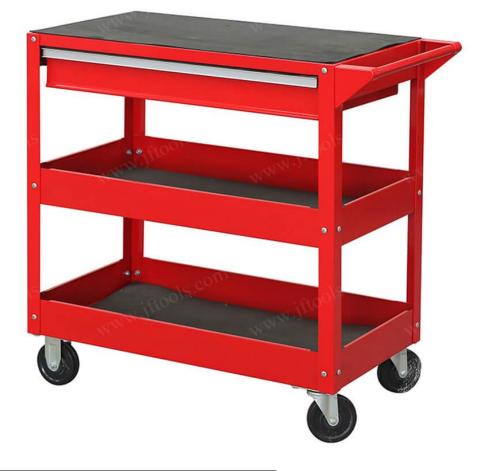

#### **Product overview**

Use this drawer tool cart to provide safe and convenient storage for your most used tools. This tool cart trolley can be selected with or without drawers, and the drawers are equipped with smooth sliding ball bearing drawer slides. Utility tool cart select chemical resistant powder coating, the smooth powder coating surface is waterproof and easy to clean. The top of the mechanic tool cart has a lot of space for everyday items. The 4" casters are strong, durable, heavy-duty and easy to move the tool service cart.

1. The tray on the top of the tool roll cart provides a lot of space for tools and daily necessities.

2. The tool utility cart can be selected with or without drawers, with drawers equipped with ball bearing slides and safety locks.

3. The chemical-resistant powder coating is waterproof, rust-proof and easy to scrub.

4. All trays and drawers are equipped with EVA non-slip drawer liners to reduce damage to tools and scratches to panels.

5. The tool cart trolley is equipped with 4" casters, which are strong, durable, and have good bearing capacity, making it very smooth to move.

6. Each rolling mechanics tool cart is equipped with side handles for easy pushing.

7. The logo and color of rolling utility tool cart can be customized.