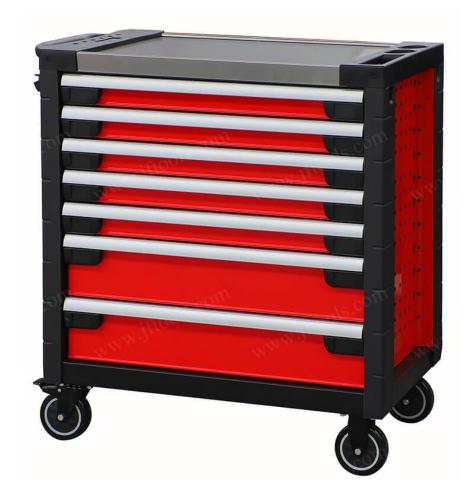

#### **Product overview**

Use this large tool trolley to provide safe and convenient storage for your most used tools. This rolling tool storage cabinet has smooth sliding ball bearing drawer slides, chemical resistant powder coating, smooth powder coating surface is waterproof and easy to clean. The rolling tool cabinet has multiple drawers, which can be opened to load various types of tools, and the top can be used to store daily items. A secure key locking system keeps your tools safe. The 5" casters are strong, durable, heavy-duty and easy to move the tool trolley.

- 1. The full extension ball bearing drawer slides stretch very smoothly.
- 2. Multiple drawers can hold different kinds of tools.
- 3. The chemical-resistant powder coating is waterproof, rust-proof and easy to scrub.
- 4. All drawers are equipped with EVA non-slip drawer liners to reduce damage to tools and scratches to drawers.
- 5. The key lock fixes your metal tool cabinet to ensure safe tool storage
- 6. The tool storage cabinet is equipped with 5" casters, which are strong, durable, and have good bearing capacity, making it very smooth to move.
- 7. Each tool storage trolley is equipped with a side handle, which is easy to push.
- 8. The logo and color of tool cabinet trolley can be customized.