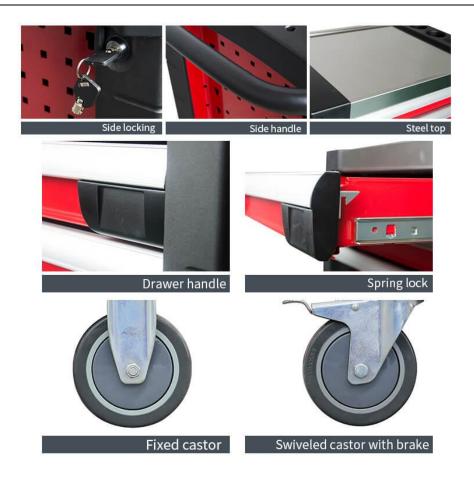

- 1. The full extension ball bearing drawer slides stretch very smoothly.
- 2. Multiple drawers can hold different kinds of tools.
- 3. The chemical-resistant powder coating is waterproof, rust-proof and easy to scrub.
- 4. All drawers are equipped with EVA non-slip drawer liners to reduce damage to tools and scratches to drawers.
- 5. The key lock fixes your metal tool cabinet to ensure safe tool storage
- 6. The tool storage cabinet is equipped with 5" casters, which are strong, durable, and have good bearing capacity, making it very smooth to move.
- 7. Each tool storage trolley is equipped with a side handle, which is easy to push.
- 8. The logo and color of tool cabinet trolley can be customized.