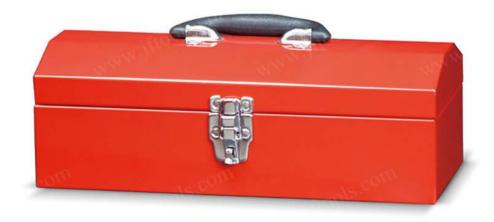

#### **Product overview**

Use this mini tool box to meet your daily tool storage needs. This metal portable tool box has chemical resistant powder coating, the smooth powder coating surface is waterproof and easy to clean. The metal portable tool box has a simple structure and a large internal space, and can be opened to store various types of tools or to store daily items. Sizes from small to large are 14 inches, 16 inches, 17 inches, 19 inches, 20 inches, easy to carry. The hinges are sturdy and durable. A secure key locking system keeps your tools safe.

- 1. The inner space of the steel tool box is large, and different kinds of tools can be placed.
- 2. Chemical-resistant powder coatings are waterproof, rust-proof and easy to scrub.
- 3. Hinges are installed on the side of the metal portable tool box, which is flexible and durable.
- 4. The key lock secures your mechanics portable tool box and ensures safe tool storage.
- 5. Each mechanics tool box is equipped with a handle for easy carrying.
- 6. The logo and color of the top chest tool box can be customized.