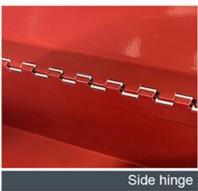

- 1. The inner space of the steel tool box is large, and different kinds of tools can be placed.
- 2. Chemical-resistant powder coatings are waterproof, rust-proof and easy to scrub.
- 3. Hinges are installed on the side of the metal portable tool box, which is flexible and durable.
- 4. The key lock secures your mechanics portable tool box and ensures safe tool storage.
- 5. Each mechanics tool box is equipped with a handle for easy carrying.
- 6. The logo and color of the top chest tool box can be customized.