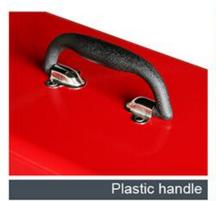

- 1. The inner space of the steel tool box is large, and different kinds of tools can be placed.
- 2. Chemical-resistant powder coatings are waterproof, rust-proof and easy to scrub.
- 3. Hinges are installed on the side of the metal portable tool box, which is flexible and durable.
- 4. The key lock secures your mechanics portable tool box and ensures safe tool storage.
- 5. Each mechanics tool box is equipped with a handle for easy carrying.
- 6. The logo and color of the top chest tool box can be customized.

# **Changzhou City Hongfei Metalwork Corporation**