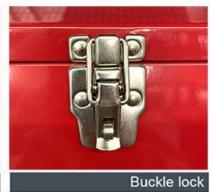

- 1. The inner space of the steel tool box is large, and different kinds of tools can be placed.
- 2. Chemical-resistant powder coatings are waterproof, rust-proof and easy to scrub.
- 3. Hinges are installed on the side of the metal portable tool box, which is flexible and durable.
- 4. The key lock secures your mechanics portable tool box and ensures safe tool storage.
- 5. Each mechanics tool box is equipped with a handle for easy carrying.
- 6. The logo and color of the top chest tool box can be customized.