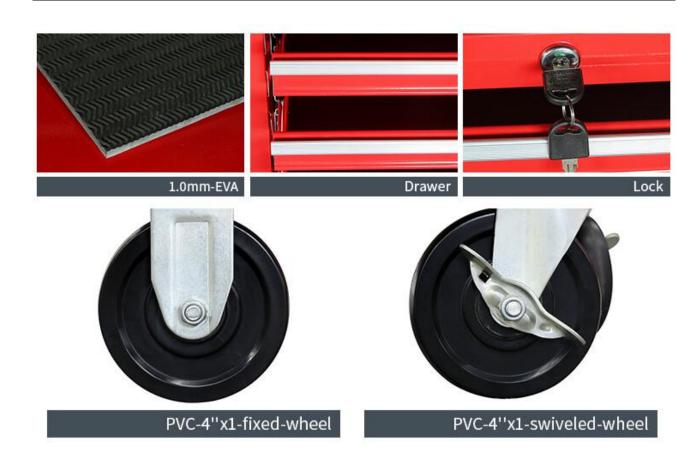

- 1. The full extension ball bearing drawer slides stretch very smoothly.
- 2. Multiple drawers can hold different kinds of tools.
- 3. The chemical-resistant powder coating is waterproof, rust-proof and easy to scrub.
- 4. All drawers are equipped with EVA non-slip drawer liners to reduce damage to tools and scratches to drawers.
- 5. The key lock fixes your tool chest cabinet combo to ensure safe tool storage
- 6. The tool cabinet is equipped with 4" casters, which are strong, durable, and have good bearing capacity, making it very smooth to move.
- 7. Each tool chest cabinet combo is equipped with a side handle, which is easy to push.
- 8. The logo and color of tool chest and cabinet combo can be customized.