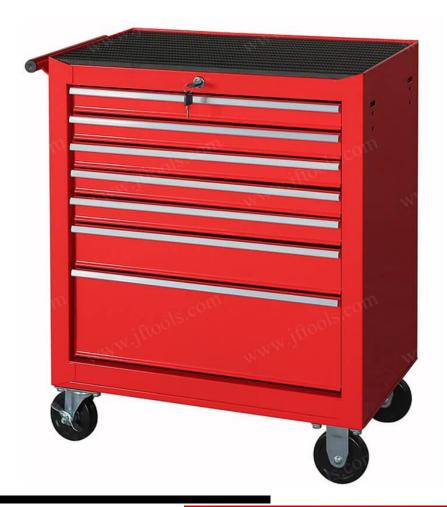

#### **Product overview**

This tool box chest on wheels provides convenience for you to store tools, make the space tidy and improve the efficiency of operation. It also ensures that your tools are stored safely. This best roller cabinet tool chest has smooth sliding ball bearing drawer slides, chemical resistant powder coating, smooth powder coating surface is waterproof and easy to clean. This tool chest and cabinet combo is equipped with multiple drawers, which can be opened to sort tools, and the top space can be used to store daily items. A secure key locking system keeps your tools safe. The 4" casters are strong, durable, heavy-duty and easy to move the tool cabinet.

- 1. The full extension ball bearing drawer slides stretch very smoothly.
- 2. Multiple drawers can hold different kinds of tools.
- 3. The chemical-resistant powder coating is waterproof, rust-proof and easy to scrub.
- 4. All drawers are equipped with EVA non-slip drawer liners to reduce damage to tools and scratches to drawers.
- 5. The key lock fixes your tool chest cabinet combo to ensure safe tool storage
- 6. The tool cabinet is equipped with 4" casters, which are strong, durable, and have good bearing capacity, making it very smooth to move.
- 7. Each tool chest cabinet combo is equipped with a side handle, which is easy to push.
- 8. The logo and color of tool chest and cabinet combo can be customized.