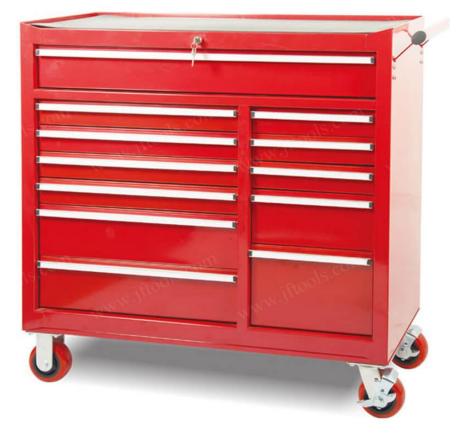

#### **Product overview**

Use this tool cart trolley to provide safe and convenient storage for your most used tools. This large tool cabinet has smooth sliding ball bearing drawer slides, chemical resistant powder coating, smooth powder coating surface is waterproof and easy to clean. The rolling tool cabinet has multiple drawers, which can be opened to load various types of tools, and the top can be used to store daily items. A secure key locking system keeps your tools safe. The 5" casters are strong, durable, heavy-duty and easy to move the tool trolley.

- 1. The full extension ball bearing drawer slides stretch very smoothly.
- 2. Multiple drawers can hold different kinds of tools.
- 3. The chemical-resistant powder coating is waterproof, rust-proof and easy to scrub.
- 4. All drawers are equipped with EVA non-slip drawer liners to reduce damage to tools and scratches to drawers.
- 5. The key lock fixes your metal tool cabinet to ensure safe tool storage

6. The tool storage cabinet is equipped with 5" casters, which are strong, durable, and have good bearing capacity, making it very smooth to move.

7. Each tool storage trolley is equipped with a side handle, which is easy to push.

8. The logo and color of tool cabinet trolley can be customized.