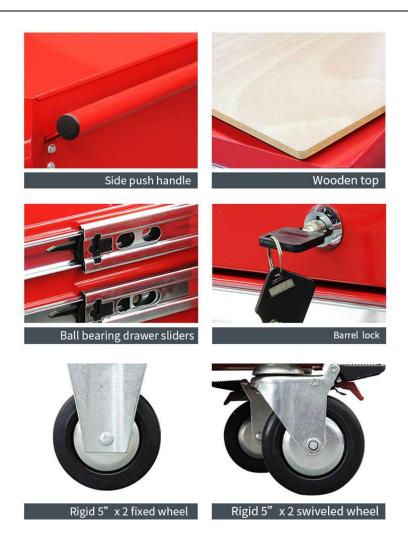

- 1. The full extension ball bearing drawer slides stretch very smoothly.
- 2. Multiple drawers can hold different kinds of tools.
- 3. The chemical-resistant powder coating is waterproof, rust-proof and easy to scrub.
- 4. All drawers are equipped with EVA non-slip drawer liners to reduce damage to tools and scratches to drawers.
- 5. The key lock fixes your metal tool cabinet to ensure safe tool storage

6. The tool storage cabinet is equipped with 5" casters, which are strong, durable, and have good bearing capacity, making it very smooth to move.

7. Each tool storage trolley is equipped with a side handle, which is easy to push.