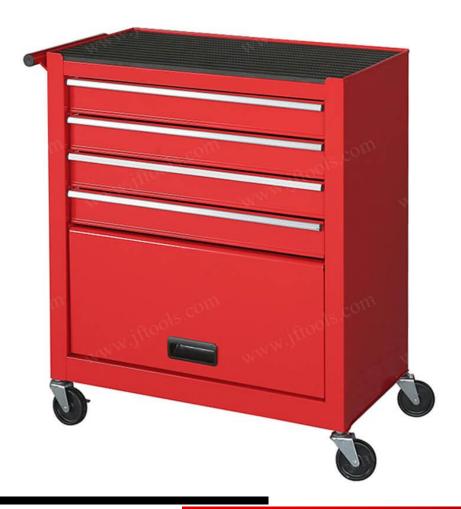

#### **Product overview**

This tool chest and cabinet provides convenience for you to store tools, make the space tidy and improve the efficiency of operation. It also ensures that your tools are stored safely. This tool chest roller cabinet has smooth sliding ball bearing drawer slides, chemical resistant powder coating, smooth powder coating surface is waterproof and easy to clean. This tool chest and cabinet combo is equipped with multiple drawers, which can be opened to sort tools, and the top space can be used to store daily items. A secure key locking system keeps your tools safe. The 3" casters are strong, durable, heavy-duty and easy to move the tool cabinet.

- 1. The full extension ball bearing drawer slides stretch very smoothly.
- 2. Multiple drawers can hold different kinds of tools.
- 3. The chemical-resistant powder coating is waterproof, rust-proof and easy to scrub.
- 4. All drawers are equipped with EVA non-slip drawer liners to reduce damage to tools and scratches to drawers.
- 5. The key lock fixes your tool chest cabinet combo to ensure safe tool storage
- 6. The tool cabinet is equipped with 3" casters, which are strong, durable, and have good bearing capacity, making it very smooth to move.
- 7. Each tool chest cabinet combo is equipped with a side handle, which is easy to push.
- 8. The logo and color of tool chest and cabinet combo can be customized.