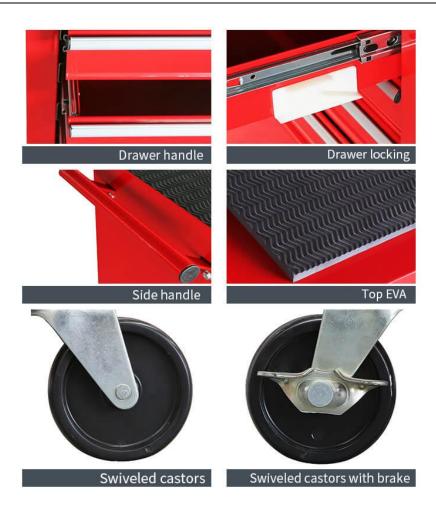

- 1. The full extension ball bearing drawer slides stretch very smoothly.
- 2. Multiple drawers can hold different kinds of tools.
- 3. The chemical-resistant powder coating is waterproof, rust-proof and easy to scrub.
- 4. All drawers are equipped with EVA non-slip drawer liners to reduce damage to tools and scratches to drawers.
- 5. The key lock fixes your tool chest cabinet combo to ensure safe tool storage
- 6. The tool cabinet is equipped with 3" casters, which are strong, durable, and have good bearing capacity, making it very smooth to move.
- 7. Each tool chest cabinet combo is equipped with a side handle, which is easy to push.
- 8. The logo and color of tool chest and cabinet combo can be customized.

#### **Product details**